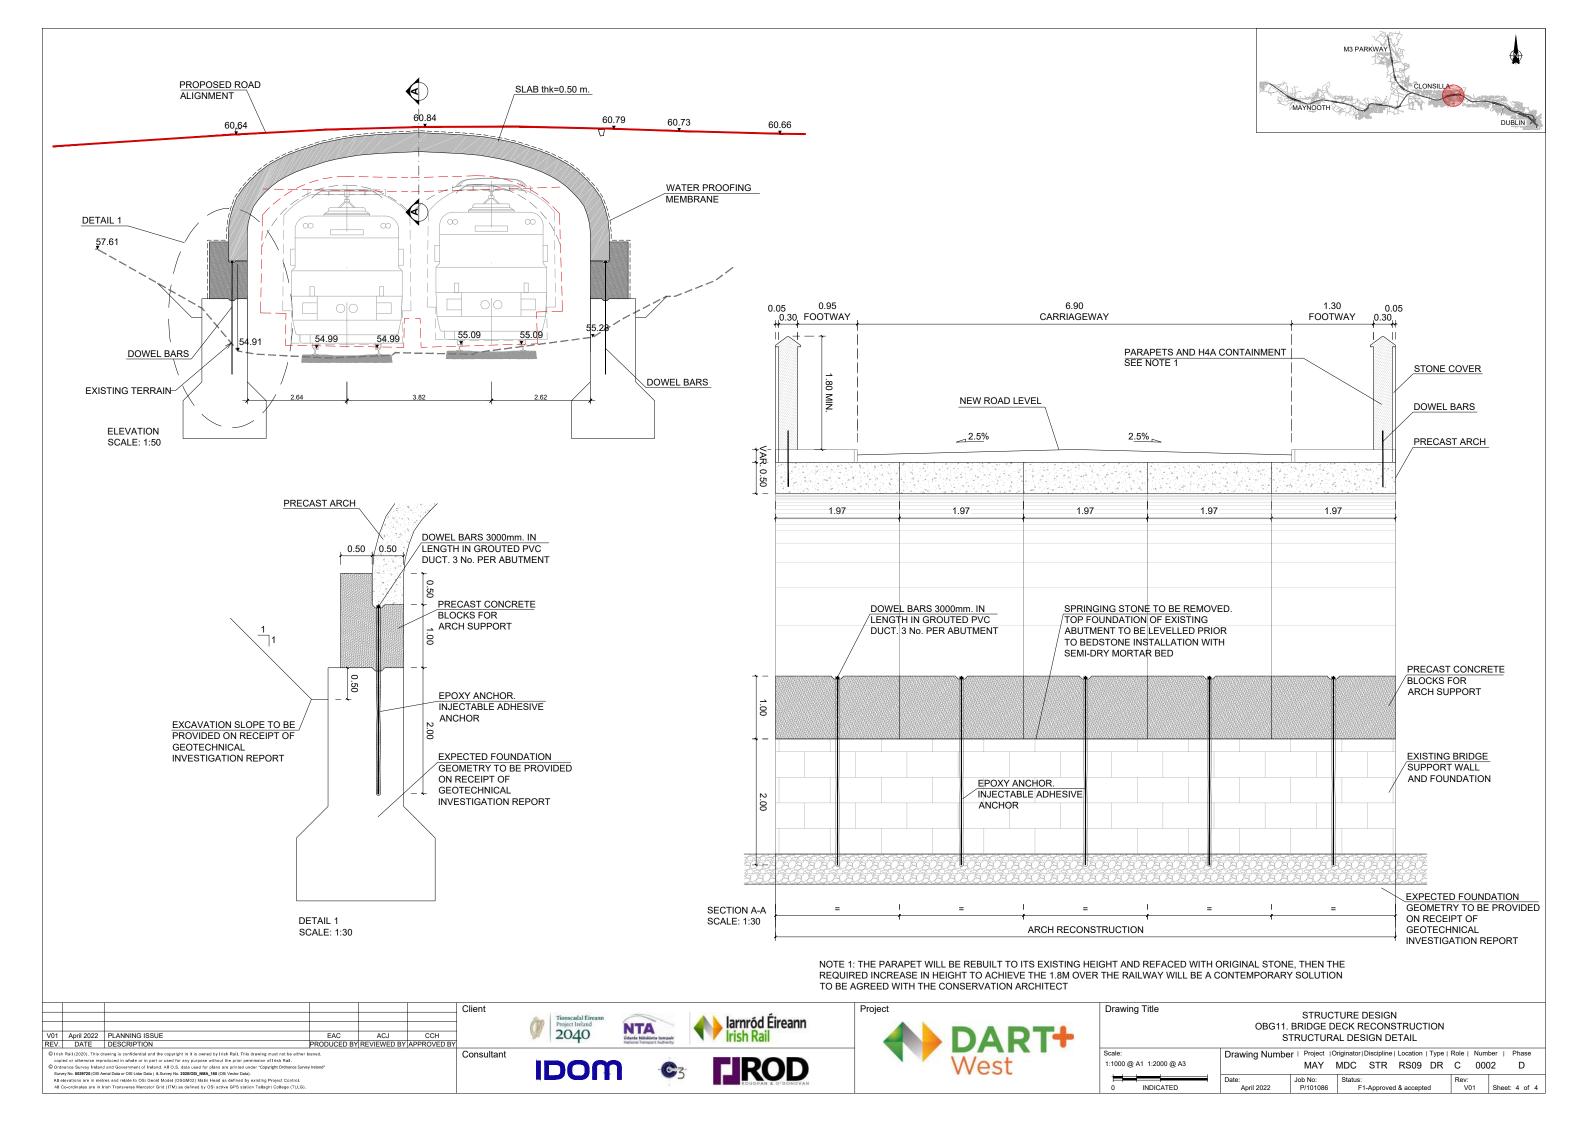

| STRUCTURE DESIGN<br>OBG11. BRIDGE DECK RECONSTRUCTION<br>FINAL STATE DETAIL |                                                                                           |          |         |          |             |    |      |     |               |  |
|-----------------------------------------------------------------------------|-------------------------------------------------------------------------------------------|----------|---------|----------|-------------|----|------|-----|---------------|--|
|                                                                             | Drawing Number   Project  Originator Discipline   Location   Type   Role   Number   Phase |          |         |          |             |    |      |     |               |  |
|                                                                             |                                                                                           | MAY      | MDC     | STR      | RS09        | DR | С    | 000 | )2 D          |  |
|                                                                             | Date:                                                                                     | Job No:  | Status: |          |             |    | Rev: |     |               |  |
|                                                                             | April 2022                                                                                | P/101086 | F1      | -Approve | d & accepte | ed | V V  | )1  | Sheet: 3 of 4 |  |