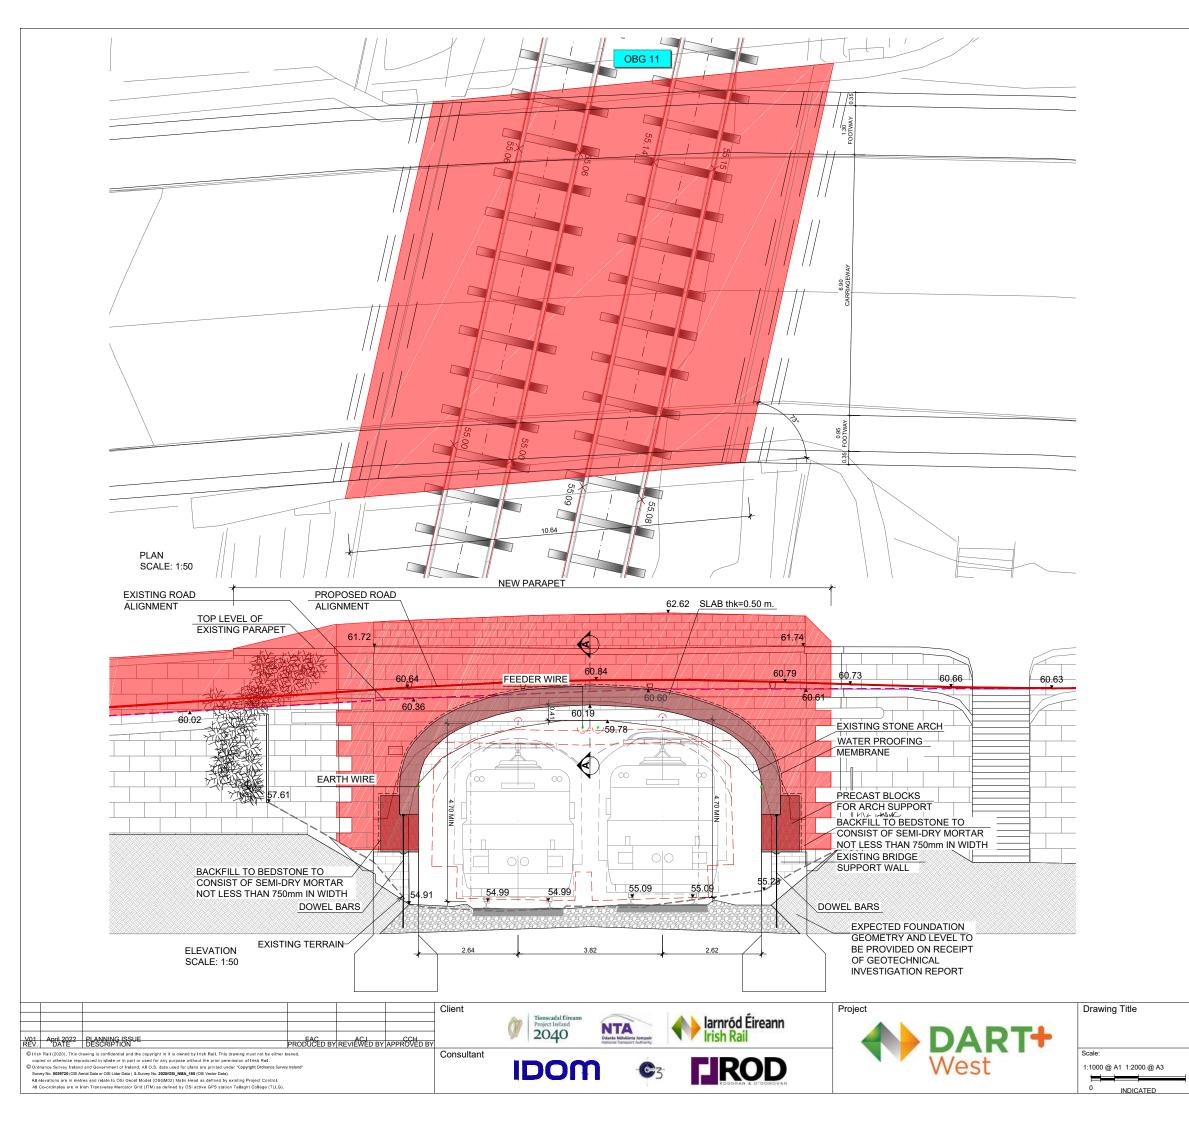

SLOPE 10.1%

3.259

60.01

60.34

ROYAL CANAL

SLOPE 6.8%

6.133

| STRUCTURE DESIGN<br>OBG11. BRIDGE DECK RECONSTRUCTION |                     |                     |               |          |             |      |            |     |          |        |
|-------------------------------------------------------|---------------------|---------------------|---------------|----------|-------------|------|------------|-----|----------|--------|
|                                                       | Drawing Numbe       |                     | AL STA        |          | Location    | Type | Role I     | Num | ber I Ph | nase   |
|                                                       |                     | MAY                 |               |          |             |      |            |     |          | D      |
|                                                       | Date:<br>April 2022 | Job No:<br>P/101086 | Status:<br>F1 | -Approve | d & accepte | ed   | Rev:<br>V0 | 1   | Sheet: 2 | 2 of 4 |