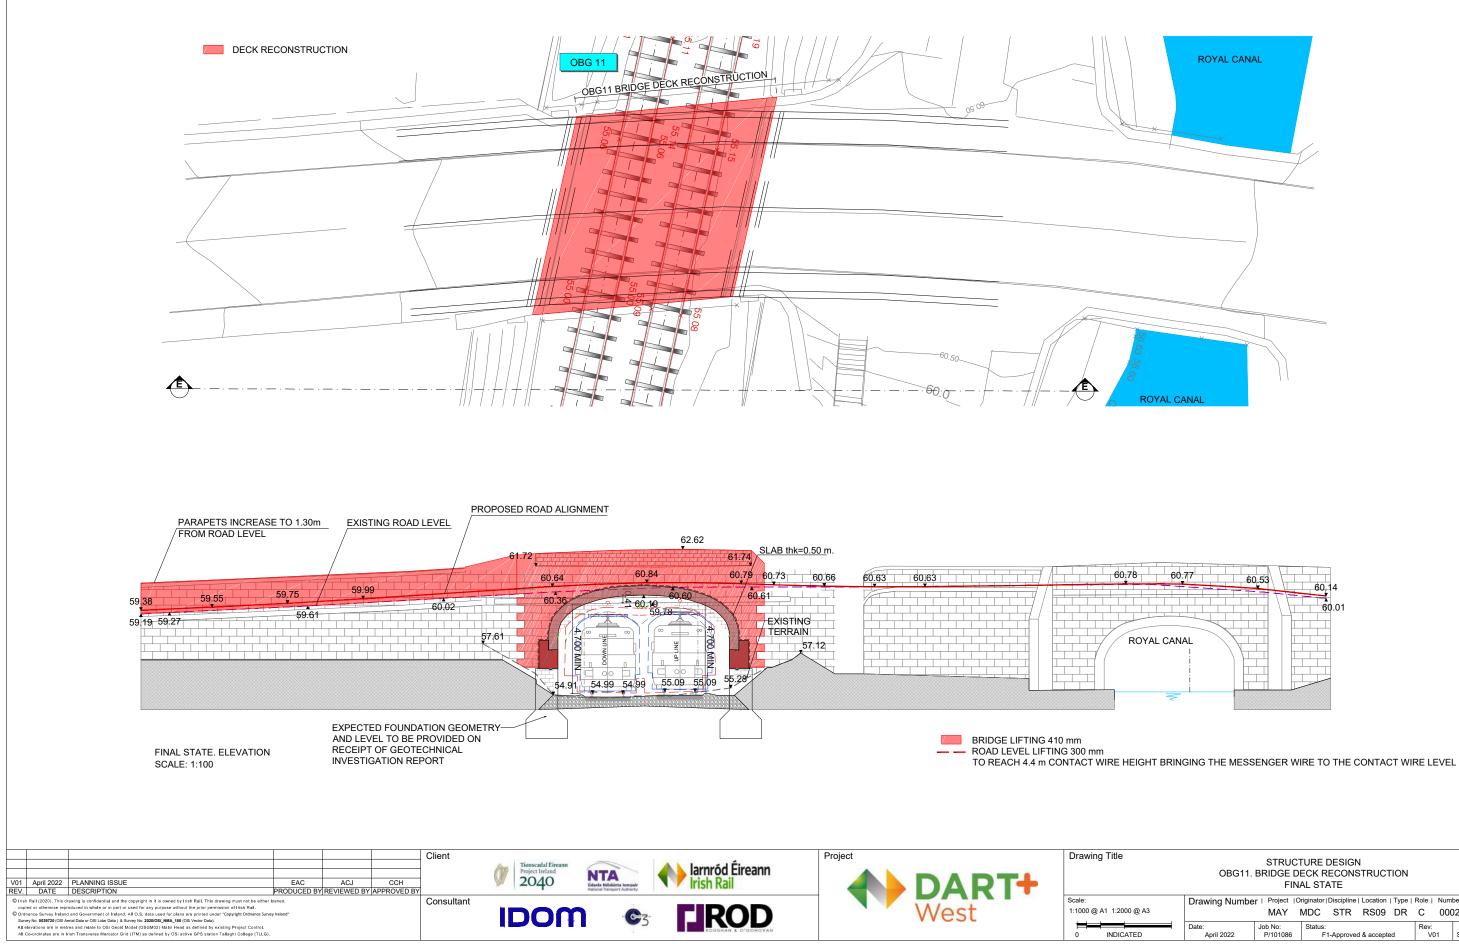

SLOPE 10.1%

3.259

60.01

60.34

ROYAL CANAL

SLOPE 6.8%

6.133

| STRUCTURE DESIGN<br>OBG11. BRIDGE DECK RECONSTRUCTION |                     |                     |               |          |             |      |            |     |          |        |
|-------------------------------------------------------|---------------------|---------------------|---------------|----------|-------------|------|------------|-----|----------|--------|
|                                                       | Drawing Numbe       |                     | AL STA        |          | Location    | Type | Role I     | Num | ber I Ph | nase   |
|                                                       |                     | MAY                 |               |          |             |      |            |     |          | D      |
|                                                       | Date:<br>April 2022 | Job No:<br>P/101086 | Status:<br>F1 | -Approve | d & accepte | ed   | Rev:<br>V0 | 1   | Sheet: 2 | 2 of 4 |