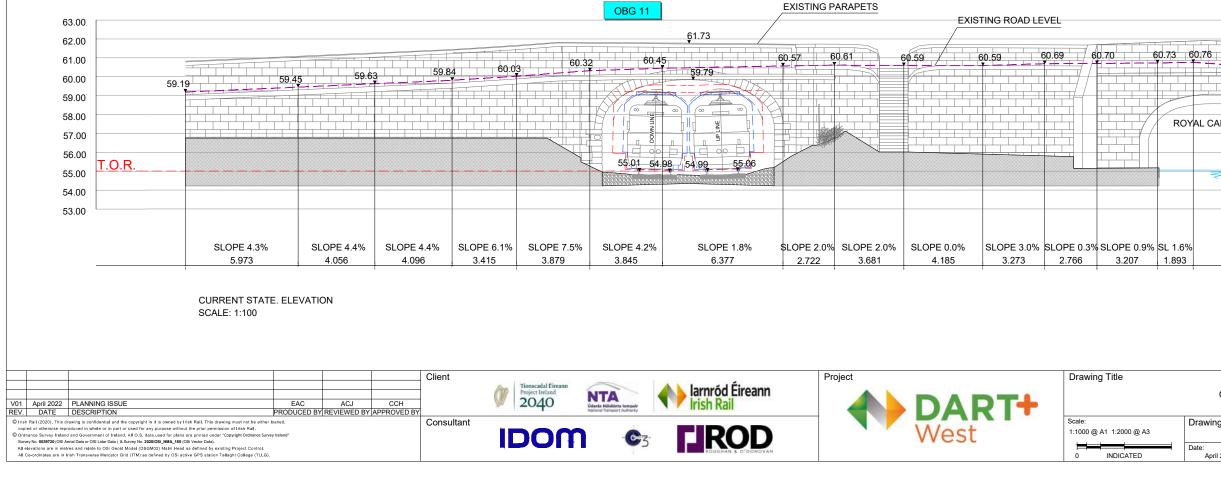

|                     | CUR                 | REINT C      |            |             |      |           |     |      |           |   |
|---------------------|---------------------|--------------|------------|-------------|------|-----------|-----|------|-----------|---|
| Drawing Numbe       | r   Project         | Originator   | Discipline | Location    | Type | Role      | Num | ber  | Phase     |   |
| Ū.                  | MAY                 | MDC          | STR        | RS09        | DR   | С         | 000 | 2    | D         |   |
| Date:<br>April 2022 | Job No:<br>P/101086 | Status:<br>F |            | d & accepte | ed   | Rev:<br>V |     | Shee | t: 1 of 4 | 1 |